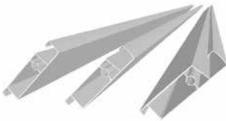

## **ENGINEERED FOR LONGEVITY** & FUNCTIONALITY

The Rainier Pinnacle combines strength and beauty. Engineered to widthstand over 60 mph winds in the widest unit widths and support snow loads up to 145 pounds per square foot. The compact and strong louvers can tilt 135 degrees allowing for natural convection cooling, adjustment for sun protection, or closed completely for rain protection.

#### LOUVER ADJUSTMENT OPTIONS: