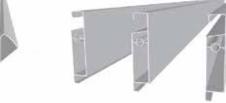

## **ENGINEERED FOR LONGEVITY** & FUNCTIONALITY

The Rainier Pinnacle combines strength and beauty. Engineered to widthstand over 60 mph winds in the widest unit widths and support snow loads up to 145 pounds per square foot. The compact and strong louvers can tilt 135 degrees allowing for natural convection cooling, adjustment for sun protection, or closed completely for rain protection.

### **ADJUSTABLE SLATS:**

Air recirculating and temperature regulating

5°-90°

Taking full advantage

of solar radiation

Completely protected from the sun & rain

90°-135°

0°