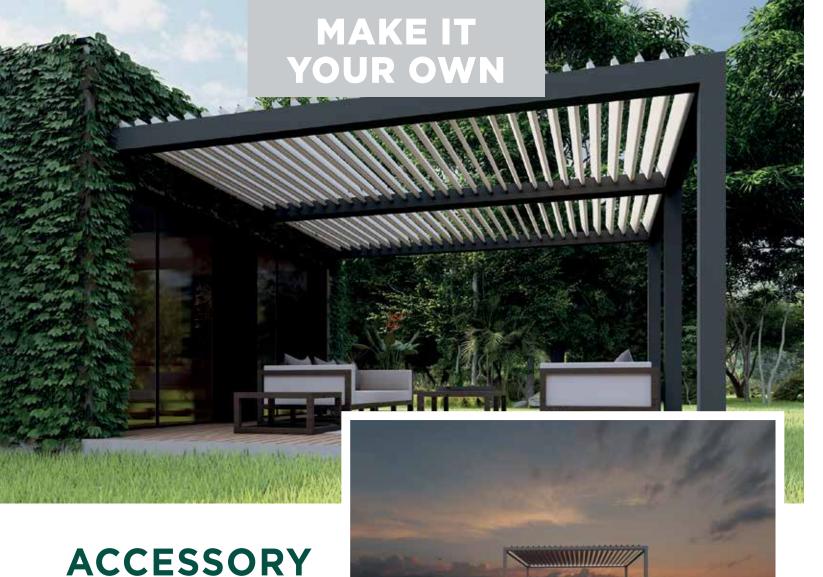

## **BESPOKE DESIGN**

### TO FIT YOUR NEEDS

The Rainier Pinnacle is a complete, custom engineered system specifically designed to address your unique needs. The Pinnacle can be full free standing or can attach to a structure to provide a weatherproof environment from your house to your new outdoor living room. Options for the Pinnacle include lights and retractable side screens, plus other add ons. Please check with

Designed, engineered & manufactured for each installation, the Rainier Pinnacle is the ideal solution to add safe, outdoor living space to your home or commercial outdoor seating applications. Built to last with the highest quality materials and expertly installed by your independently owned dealer, the Rainier Pinnacle is a modern day pergola that will provide protection from the elements while providing the flexibility to meet your changing needs.