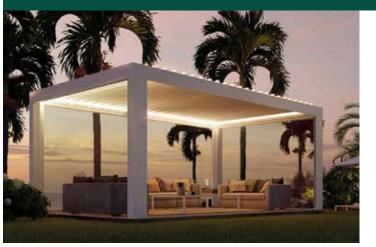

# WHY THE RAINIER PINNACLE?

We all like to feel sheltered and, at the same time, enjoy the freedom that outdoor life offers us. The Rainier Pinnacle is designed to allow you to take advantage of the garden or terrace throughout the year, day and night, enjoying evenings that are full of unique moments. With these pergolas, you can extend and equip the new spaces of your homes or businesses. With a variety of integrated and add-on accessories you will create an outdoor space the entire family can enjoy, secure in the feeling of protection.

The Rainier Pinnacle will change your attitude about outdoor living. Imagine having control over the environment be it sun, wind, or rain. At the touch of a button, you can go from direct sunlight and full airflow to an enclosed setting protecting you from the elements...and everywhere in between. The Rainier Pinnacle is constructed of high strength aluminum and powder coated in a long lasting, durable finish. Your Pinnacle is built to last. The elegant European inspired lines of the Pinnacle will add class and style to any backyard, patio or business.