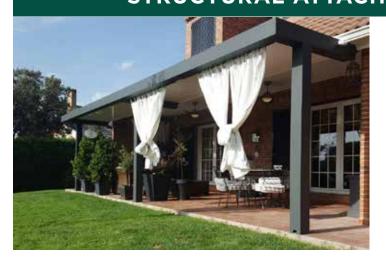

nnacle can be full free standing or can attach to a structure to provide a weatherproof environment from your house to your new outdoor living room. Options for the Pinnacle include lights and retractable side screens, plus other add ons. Please check with

Designed, engineered & manufactured for each installation, the Rainier Pinnacle is the ideal solution to add safe, outdoor living space to your home or commercial outdoor seating applications. Built to last with the highest quality materials and expertly installed by your independently owned dealer, the Rainier Pinnacle is a modern day pergola that will provide protection from the elements while providing the flexibility to meet your changing needs.

#### **FULL FREE STANDING APPLICATIONS**





#### STRUCTURAL ATTACHMENT APPLICATIONS





## **ENGINEERED FOR LONGEVITY** & FUNCTIONALITY

The Rainier Pinnacle combines strength and beauty. Engineered to widthstand over 60 mph winds in the widest unit widths and support snow loads up to 145 pounds per square foot. The compact and strong louvers can tilt 135 degrees allowing for natural convection cooling, adjustment for sun protection, or closed completely for rain protection.

#### LOUVER ADJUSTMENT OPTIONS:







#### **VENTILATION:**

Natural convection system.

#### SUN PROTECTION:

Full regulation of solar radiation.

#### RAIN PROTECTION:

Completely watertight roof.

### **ADJUSTABLE SLATS:**







Air recirculating and temperature regulating

5°-90°

Taking full advantage

of solar radiation

Completely protected from the sun & rain

90°-135°

0°