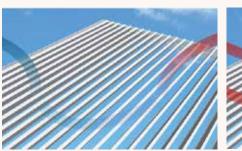

## RAINIER PINNACLE

**RETRACTABLE SHADING SYSTEMS** 

The Rainier Pinnacle will change your attitude about outdoor living. Imagine having control over the environment be it sun, wind, or rain. At the touch of a button, you can go from direct sunlight and full airflow to an enclosed setting protecting you from the elements...and everywhere in between. The Rainier Pinnacle is constructed of high strength aluminum and powder coated in a long lasting, durable finish. Your Pinnacle is built to last. The elegant European inspired lines of the Pinnacle will add class and style to any backyard, patio or business.