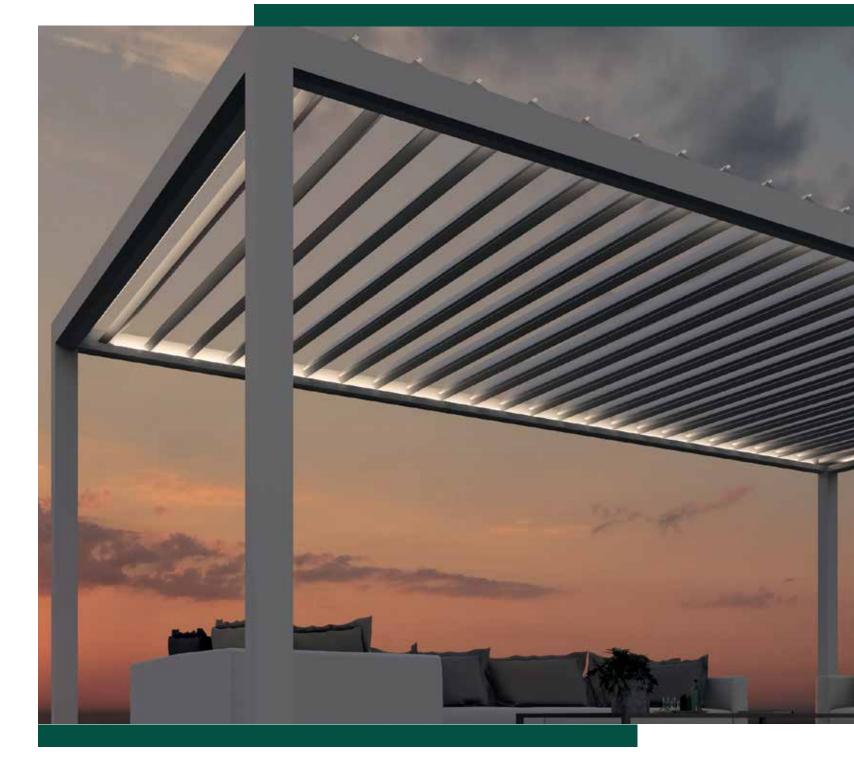

# WHY THE RAINIER PINNACLE?

We all like to feel sheltered and, at the same time, enjoy the freedom that outdoor life offers us. The Rainier Pinnacle is designed to allow you to take advantage of the garden or terrace throughout the year, day and night, enjoying evenings that are full of unique moments. With these pergolas, you can extend and equip the new spaces of your homes or businesses. With a variety of integrated and add-on accessories you will create an outdoor space the entire family can enjoy, secure in the feeling of protection.

The Rainier Pinnacle will change your attitude about outdoor living. Imagine having control over the environment be it sun, wind, or rain. At the touch of a button, you can go from direct sunlight and full airflow to an enclosed setting protecting you from the elements...and everywhere in between. The Rainier Pinnacle is constructed of high strength aluminum and powder coated in a long lasting, durable finish. Your Pinnacle is built to last. The elegant European inspired lines of the Pinnacle will add class and style to any backyard, patio or business.

## RAINIER PINNACLE

**RETRACTABLE SHADING SYSTEMS** 