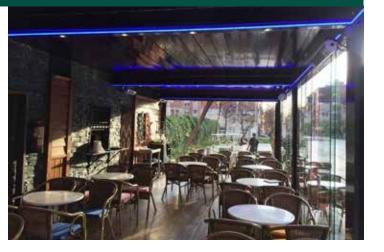

## **OPTIONS**

With a variety of integrated and add-on accessories, you can create an outdoor space the entire family will enjoy - expanded comfort, day or night, rain or shine!

**LIGHTING:** The high quality LED lighting system, which is integrated into the slats and/or perimeter, creates a warm atmosphere that is luxurious, allowing you to take advantage of the pergola at any time of day.