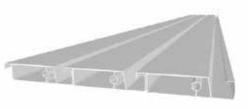

## **ENGINEERED FOR LONGEVITY** & FUNCTIONALITY

The Rainier Pinnacle combines strength and beauty. Engineered to widthstand over 60 mph winds in the widest unit widths and support snow loads up to 145 pounds per square foot. The compact and strong louvers can tilt 135 degrees allowing for natural convection cooling, adjustment for sun protection, or closed completely for rain protection.

### **ADJUSTABLE SLATS:**

Air recirculating and temperature regulating

5°-90°

Taking full advantage

of solar radiation

Completely protected from the sun & rain

90°-135°

0°