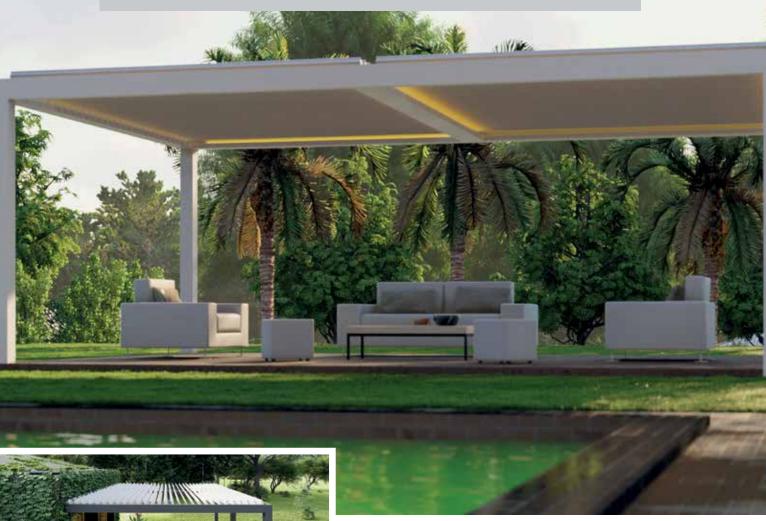

# WHY THE RAINIER PINNACLE?

We all like to feel sheltered and, at the same time, enjoy the freedom that outdoor life offers us. The Rainier Pinnacle is designed to allow you to take advantage of the garden or terrace throughout the year, day and night, enjoying evenings that are full of unique moments. With these pergolas, you can extend and equip the new spaces of your homes or businesses. With a variety of integrated and add-on accessories you will create an outdoor space the entire family can enjoy, secure in the feeling of protection.

The Rainier Pinnacle will change your attitude about outdoor living. Imagine having control over the environment be it sun, wind, or rain. At the touch of a button, you can go from direct sunlight and full airflow to an enclosed setting protecting you from the elements...and everywhere in between. The Rainier Pinnacle is constructed of high strength aluminum and powder coated in a long lasting, durable finish. Your Pinnacle is built to last. The elegant European inspired lines of the Pinnacle will add class and style to any backyard, patio or business.

## RAINIER PINNACLE

**RETRACTABLE SHADING SYSTEMS** 

## **OPTIONS**

With a variety of integrated and add-on accessories, you can create an outdoor space the entire family will enjoy - expanded comfort, day or night, rain or shine!

**LIGHTING:** The high quality LED lighting system, which is integrated into the slats and/or perimeter, creates a warm atmosphere that is luxurious, allowing you to take advantage of the pergola at any time of day.