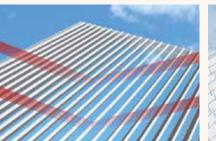

## **ENGINEERED FOR LONGEVITY** & FUNCTIONALITY

The Rainier Pinnacle combines strength and beauty. Engineered to widthstand over 60 mph winds in the widest unit widths and support snow loads up to 145 pounds per square foot. The compact and strong louvers can tilt 135 degrees allowing for natural convection cooling, adjustment for sun protection, or closed completely for rain protection.

### **ADJUSTABLE SLATS:**

Air recirculating and temperature regulating

5°-90°

Taking full advantage

of solar radiation

Completely protected from the sun & rain

90°-135°

0°