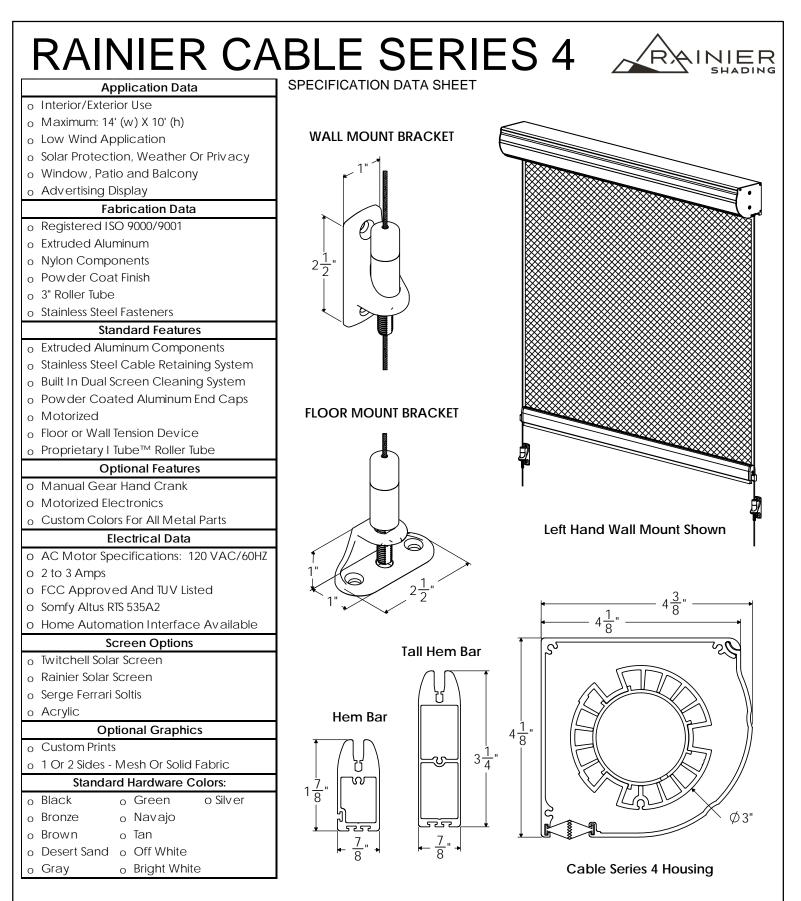

## **Special Notes:**

This product is designed for low wind applications only. It must be retracted when the wind force begins to raise the screen on the cable retentions, otherwise damage could occur.